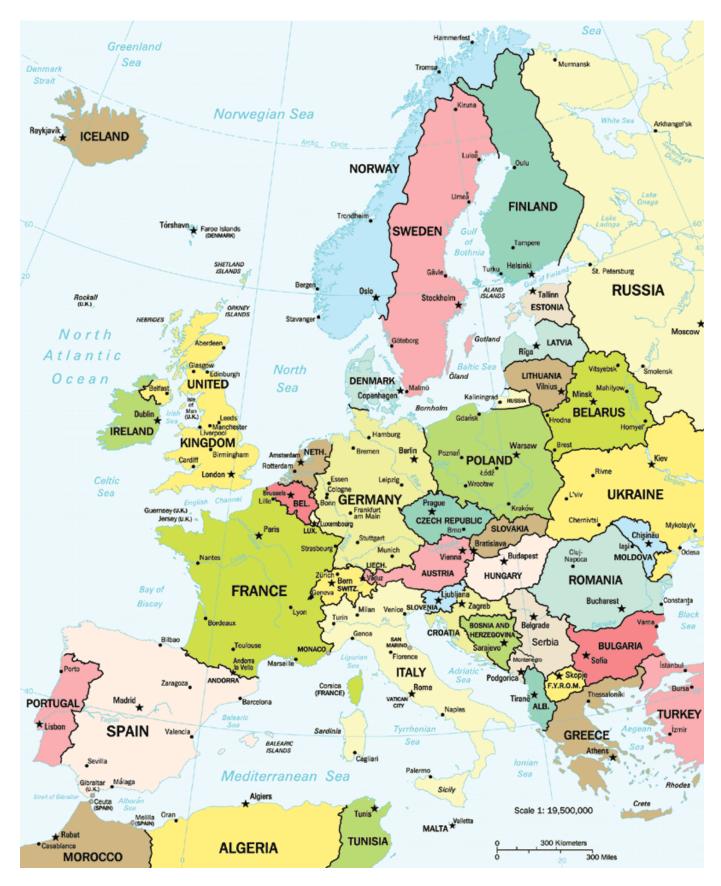

## EUROPE & THE MEDITERRANEAN MAP QUIZ

The quiz will be matching and will include the following countries, landforms, and bodies of water:

| Adriatic Sea   | Denmark      | Macedonia (FYROM)         | Russia              |
|----------------|--------------|---------------------------|---------------------|
| Aegean Sea     | Egypt        | Mediterranean Sea         | Sardinia            |
| Alps           | Euphrates R. | Nile River                | Sicily              |
| Apennine Mts.  | Finland      | Netherlands               | Spain               |
| Atlantic Ocean | France       | North Sea                 | Strait of Gibraltar |
| Austria        | Germany      | Norway                    | Sweden              |
| Baltic Sea     | Greece       | Pindus Mountains          | Switzerland         |
| Belgium        | Hungary      | Poland                    | Tiber River         |
| Black Sea      | Iceland      | Portugal                  | Tigris River        |
| Caspian Sea    | Ionian Sea   | <b>Pyrenees Mountains</b> | Tyrrhenian Sea      |
| Corsica        | Ireland      | Red Sea                   | Turkey              |
| Crete          | Italy        | Romania                   | United Kingdom      |
|                | -            |                           |                     |

Attached to this sheet are a filled-in map and a blank map that you may use to study for the test. As well, there are several websites, which offer good interactive maps of Europe that can help you prepare for the test. They are: